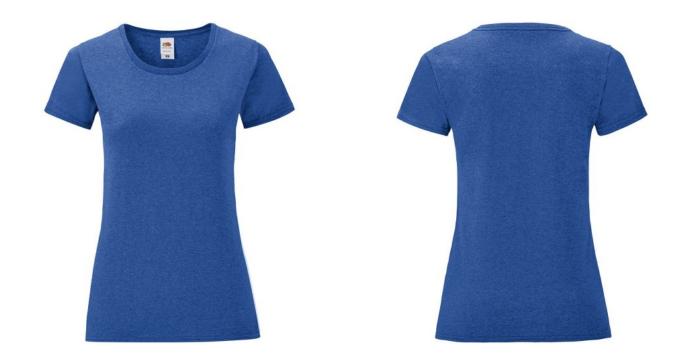

### **Basic informations**

Size: 2XL

Color: Heather royal

## **Specification**

Fruit of the Loom, LADIES ICONIC 150T, women's cotton T-shirt, white. T-shirt made from 52% cotton 48% polyester. T-shirt 150gm / m2. Regular size T-shirt with modern cut, normal collar. Modern design. Branded T-shirt. Branding Type: DTG, screen printing. In pack: 72 Piece